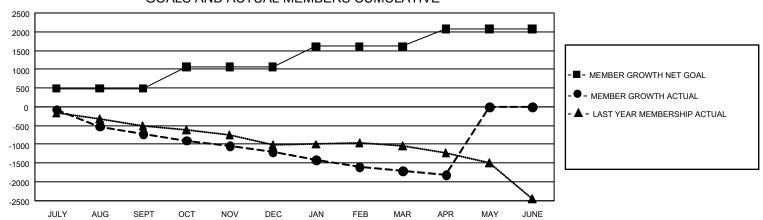

## GMT Constitutional Area 4, Group A

REPORT DOES NOT INCLUDE CLUBS IN UNDISTRICTED AREAS.

| Clubs         |               |             |               | Members               |                        |                         |                                                    |  |
|---------------|---------------|-------------|---------------|-----------------------|------------------------|-------------------------|----------------------------------------------------|--|
|               | RESULTS FOR   | R 2020-2021 |               | RESULTS FOR 2020-2021 |                        |                         |                                                    |  |
| QUARTER       | NEW CLUB GOAL | NEW CLUBS   | DROPPED CLUBS | QUARTER MEMI          | BER GROWTH NET<br>GOAL | MEMBER GROWTH<br>ACTUAL | DROPPED<br>MEMBERS ACTUAL<br>(including transfers) |  |
| JULY/AUG/SEPT | 18            | 4           | 12            | JULY/AUG/SEPT         | 489                    | 494                     | 1,123                                              |  |
| OCT/NOV/DEC   | 18            | 4           | 33            | OCT/NOV/DEC           | 569                    | 624                     | 1,045                                              |  |
| JAN/FEB/MAR   | 21            | 0           | 9             | JAN/FEB/MAR           | 551                    | 307                     | 751                                                |  |
| APR/MAY/JUNE  | 24            | 0           | 2             | APR/MAY/JUNE          | 460                    | 98                      | 209                                                |  |

## GOALS AND ACTUAL MEMBERS CUMULATIVE

| DROPPED CLUBS: 56 |       | 631 CLUBS OF 2,106 ADDED 1 OR<br>MORE NEW MEMBERS | GENDER DISTRIBUTION             |                 |       |
|-------------------|-------|---------------------------------------------------|---------------------------------|-----------------|-------|
|                   |       |                                                   | MALE                            | 35,746 (77.32%) |       |
|                   |       |                                                   | FEMALE                          | 10,486 (22.68%) |       |
| DROPPED MEMBERS   |       |                                                   |                                 | , ,             |       |
| DECEASED          | 447   | CLICK HERE FOR CUMULATIVE                         | TOTAL FAMILY UNIT MEMBERS       |                 | 1,695 |
| CLUB CANCELLED 33 |       | MEMBERSHIP DATA                                   |                                 |                 | 0.40  |
| OTHER             | 2,647 |                                                   | FAMILY MEMBERS PAYING HALF DUES |                 | 842   |
| TOTAL             | 3,127 |                                                   |                                 |                 |       |