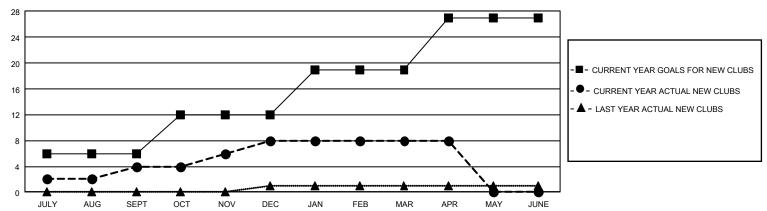

## GMT Constitutional Area 4, Group A

REPORT DOES NOT INCLUDE CLUBS IN UNDISTRICTED AREAS.

| Clubs         |               |             |               | Members               |                        |                         |                                                    |  |
|---------------|---------------|-------------|---------------|-----------------------|------------------------|-------------------------|----------------------------------------------------|--|
|               | RESULTS FOR   | R 2020-2021 |               | RESULTS FOR 2020-2021 |                        |                         |                                                    |  |
| QUARTER       | NEW CLUB GOAL | NEW CLUBS   | DROPPED CLUBS | QUARTER MEMI          | BER GROWTH NET<br>GOAL | MEMBER GROWTH<br>ACTUAL | DROPPED<br>MEMBERS ACTUAL<br>(including transfers) |  |
| JULY/AUG/SEPT | 18            | 4           | 12            | JULY/AUG/SEPT         | 489                    | 494                     | 1,123                                              |  |
| OCT/NOV/DEC   | 18            | 4           | 33            | OCT/NOV/DEC           | 569                    | 624                     | 1,045                                              |  |
| JAN/FEB/MAR   | 21            | 0           | 9             | JAN/FEB/MAR           | 551                    | 307                     | 751                                                |  |
| APR/MAY/JUNE  | 24            | 0           | 2             | APR/MAY/JUNE          | 460                    | 98                      | 209                                                |  |

## GOALS AND ACTUAL NEW CLUBS CUMULATIVE